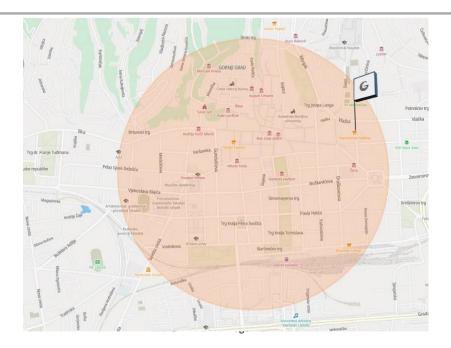

Traffic:

Located in the city center, thanks to the excellent transportation infrastructure, the complex is excellently connected to the main localities and attractions. In addition to road access to the underground garage, near the center (approx. 2 minutes) there are 8 tram stops

(line numbers: 4, 6, 8, 11, 12, 14, 15, 17).